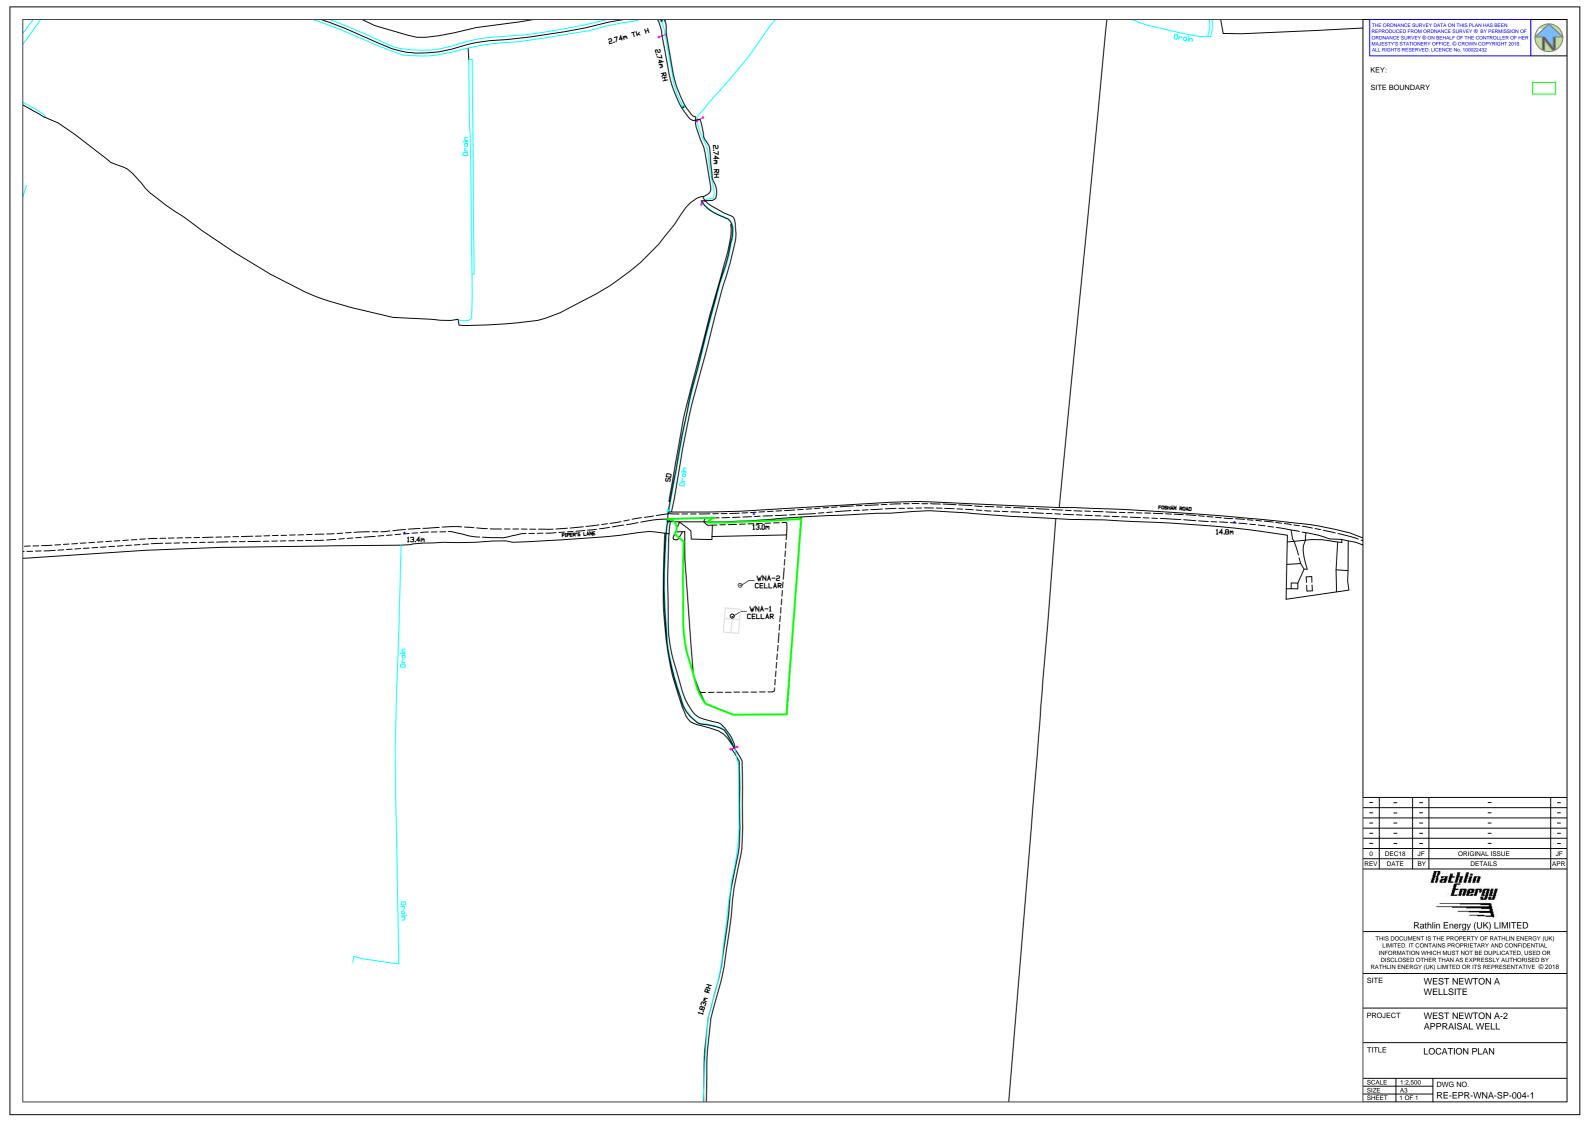

Site Location Plan and Indicative Site Layout Plan

Environmental Permit Variation

West Newton A Wellsite

East Riding of Yorkshire

**PEDL 183** 

December 2018