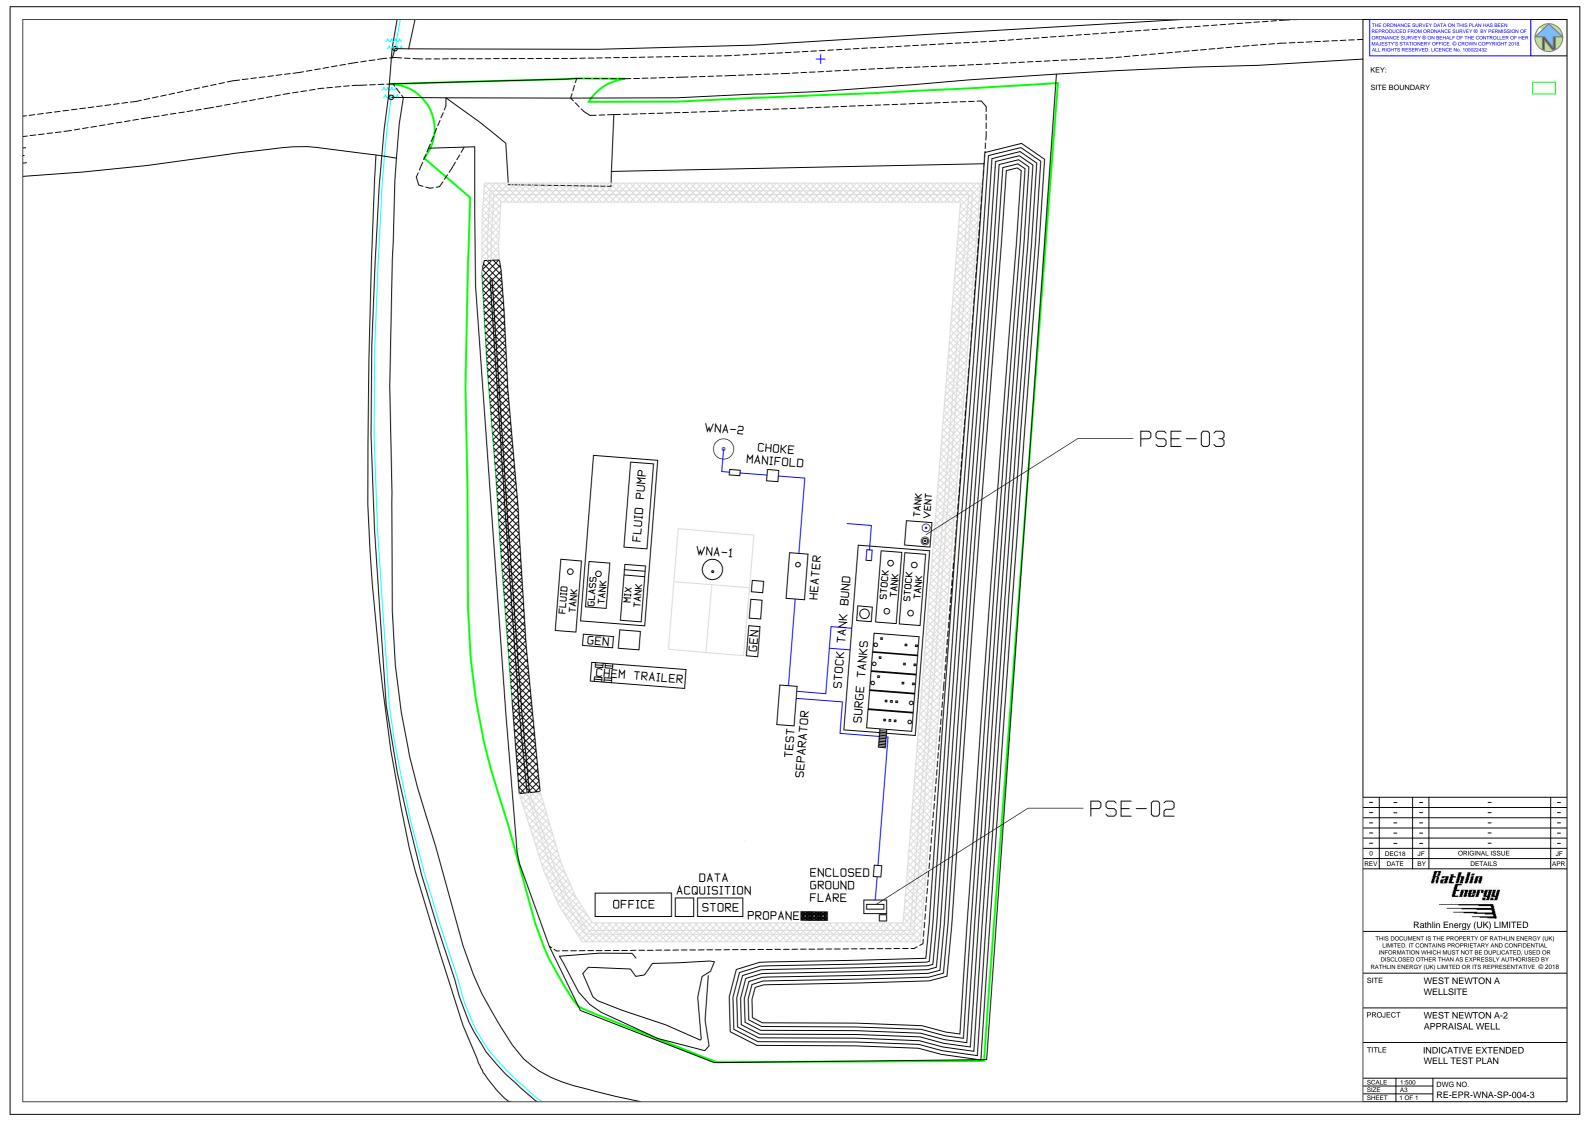

Site Location Plan and Indicative Site Layout Plan

Environmental Permit Variation

West Newton A Wellsite

East Riding of Yorkshire

**PEDL 183** 

December 2018