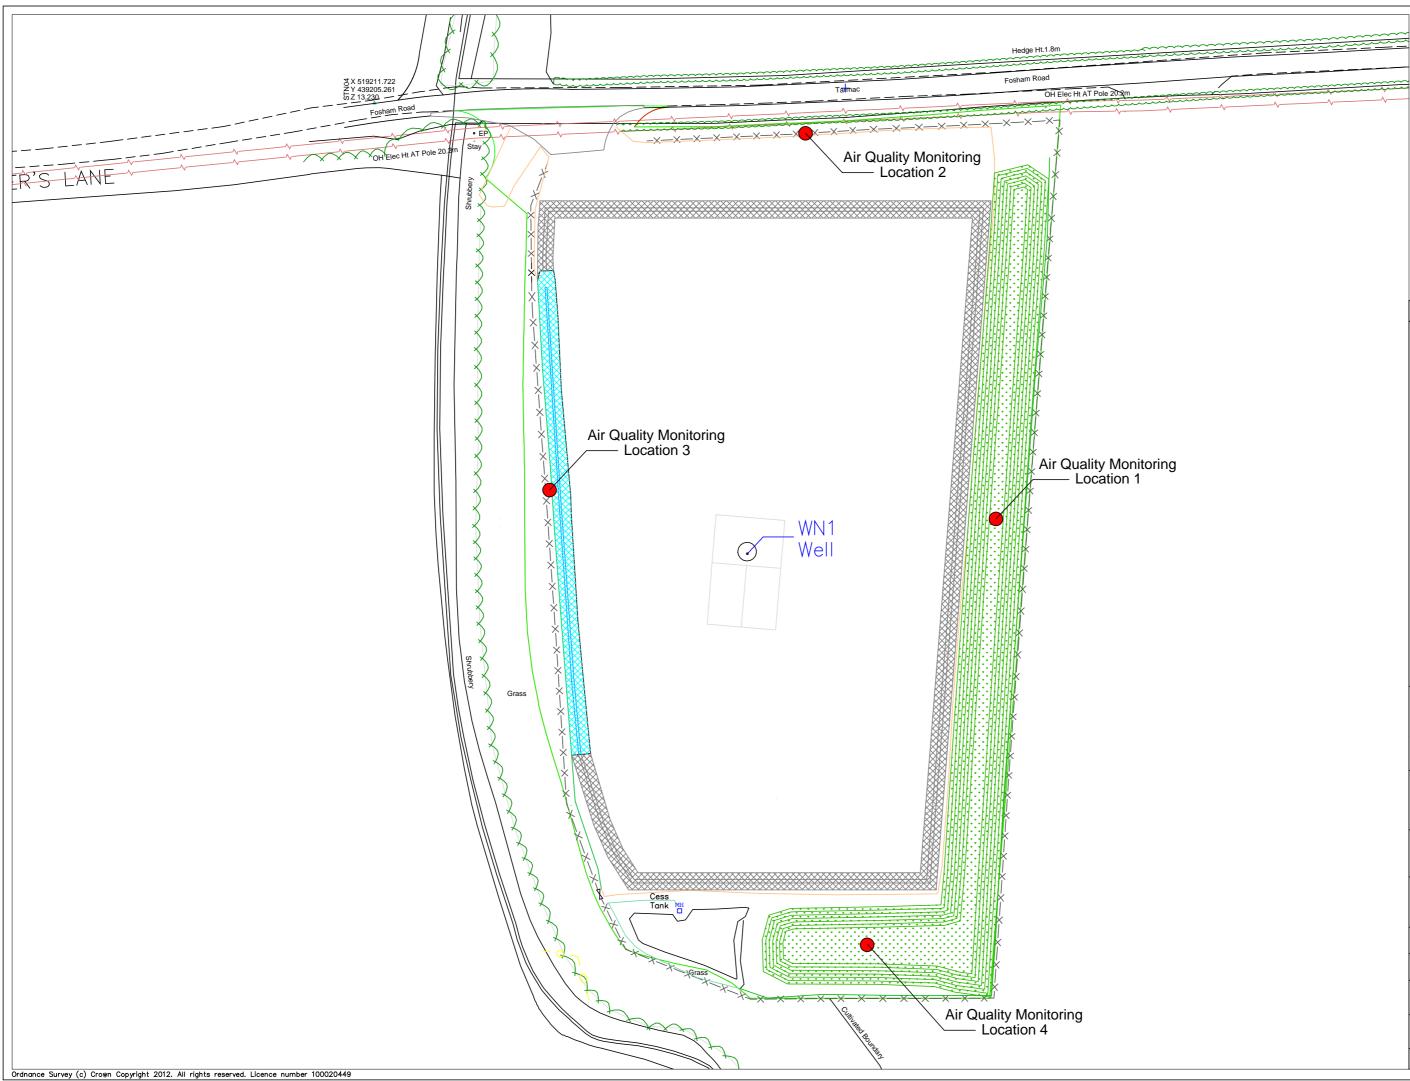

## Key:

Site Boundary

Topsoil Storage Bund

Open Perimeter Drainage Ditch Piped Perimeter

Drainage Ditch

Air Quality Monitoring Locations

Rathlin Energy (UK) Limited 8 Wimpole Street London W1G 9SP

Job Title: West Newton Wellsite

Drawing Title: As-Built Plan

Scale: 1:500 (Print A3)

Date: 16th January 2014

Drawn By: Jonathan Foster

Drawing No: RE-05-EPRA-WN-SP-004-02

Rev: 0